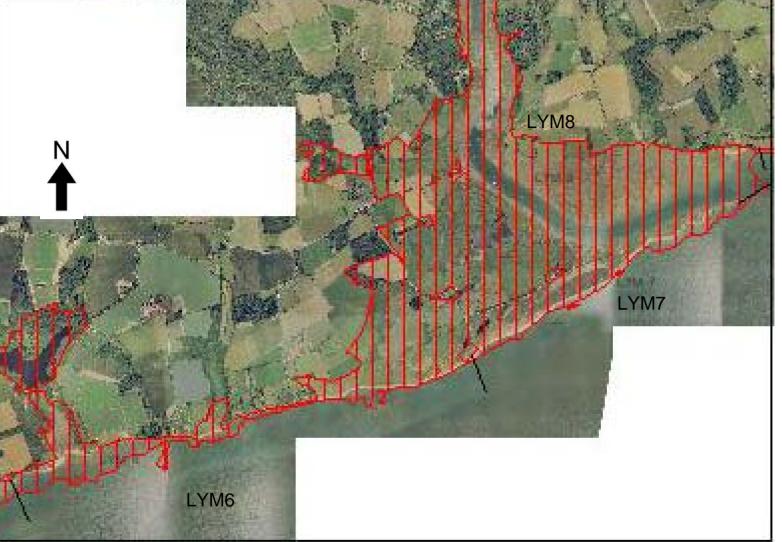

LYM6 Pitts Deep to Warren Beach Cottage LYM7 Warren Farm Spit LYM8 Beaulieu River Special Area of Conservation (SAC)

Special Protection Area (SPA)

Ram sar Site

Site of Special Scientific Interest (SSSI)

Indicative Flood Zone

LYM6 Pitts Deep to Warren Beach Cottage LYM7 Warren Farm Spit LYM8 Beaulieu River Special Area of Conservation (SAC)
Special Protection Area (SPA)

RamsarSite

Site of Special Scientific Interest (SSSI)

Indicative Flood Zone