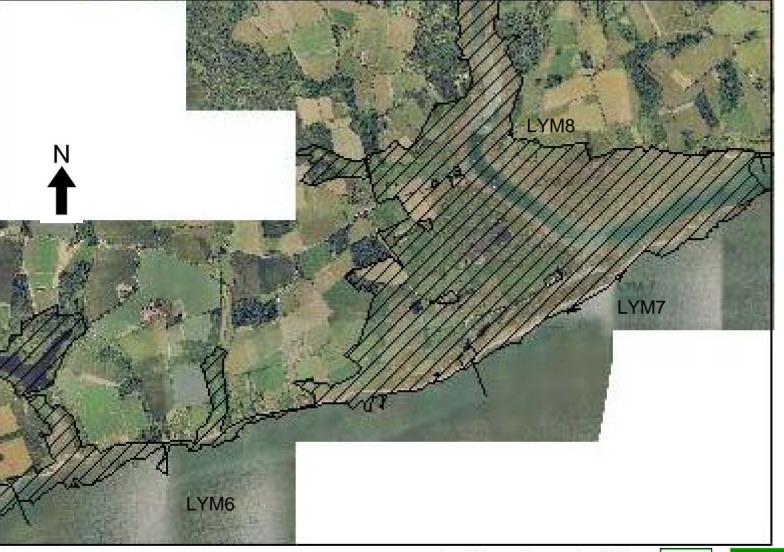

LYM6 Pitts Deep to Warren Beach Cottage LYM7 Warren Farm Spit LYM8 Beaulieu River Special Area of Conservation (SAC)

Special Protection Area (SPA)

Ram sar Site

Site of Special Scientific Interest (SSSI)

Indicative Flood Zone