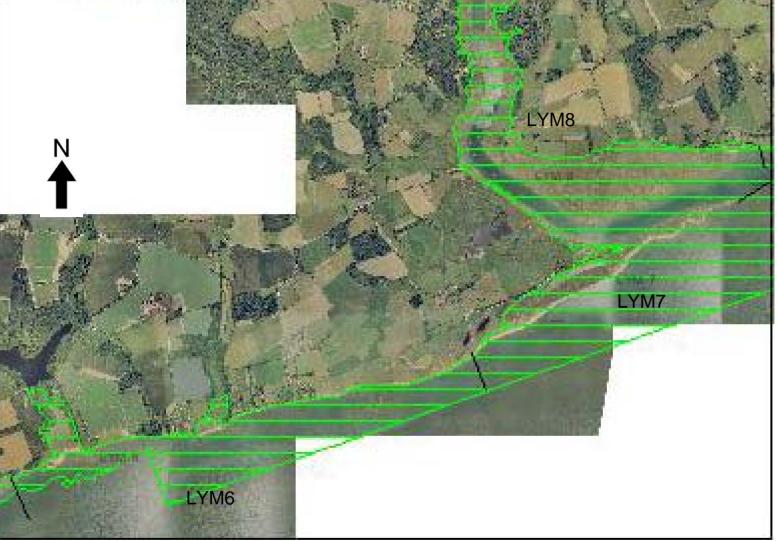

LYM6 Pitts Deep to Warren Beach Cottage LYM7 Warren Farm Spit LYM8 Beaulieu River Special Area of Conservation (SAC)

Special Protection Area (SPA)

Ram sar Site

Site of Special Scientific Interest (SSSI)

Indicative Flood Zone

LYM6 Pitts Deep to Warren Beach Cottage LYM7 Warren Farm Spit LYM8 Beaulieu River Special Area of Conservation (SAC)
Special Protection Area (SPA)

RamsarSite

Site of Special Scientific Interest (SSSI)

Indicative Flood Zone