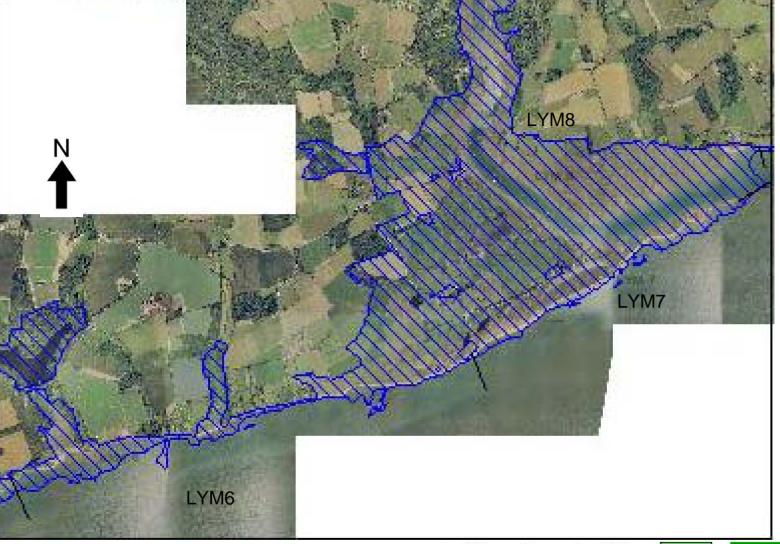

LYM6 Pitts Deep to Warren Beach Cottage LYM7 Warren Farm Spit LYM8 Beaulieu River Special Area of Conservation (SAC)

Special Protection Area (SPA)

Ram sar Site

Site of Special Scientific Interest (SSSI)

Indicative Flood Zone

LYM6 Pitts Deep to Warren Beach Cottage LYM7 Warren Farm Spit LYM8 Beaulieu River Special Area of Conservation (SAC)
Special Protection Area (SPA)

RamsarSite

Site of Special Scientific Interest (SSSI)

Indicative Flood Zone