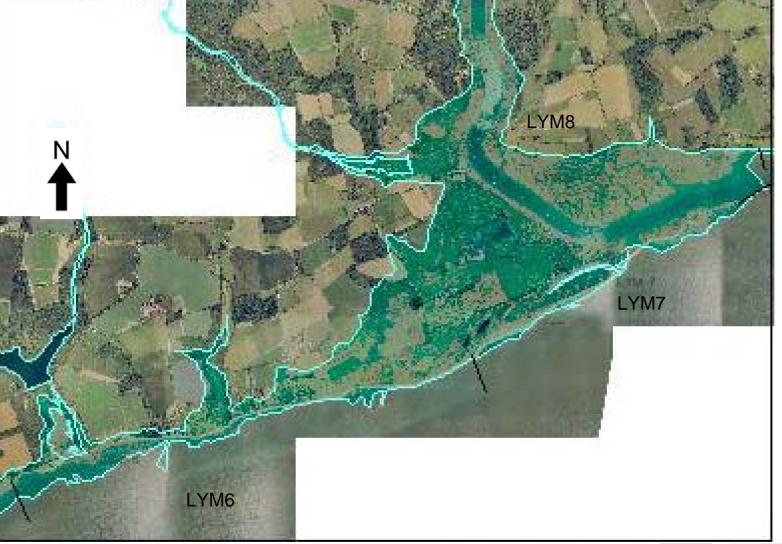

LYM6 Pitts Deep to Warren Beach Cottage LYM7 Warren Farm Spit LYM8 Beaulieu River Special Area of Conservation (SAC)

Special Protection Area (SPA)

Ram sar Site

Site of Special Scientific Interest (SSSI)

Indicative Flood Zone

LYM6 Pitts Deep to Warren Beach Cottage LYM7 Warren Farm Spit LYM8 Beaulieu River Special Area of Conservation (SAC)
Special Protection Area (SPA)

RamsarSite

Site of Special Scientific Interest (SSSI)

Indicative Flood Zone