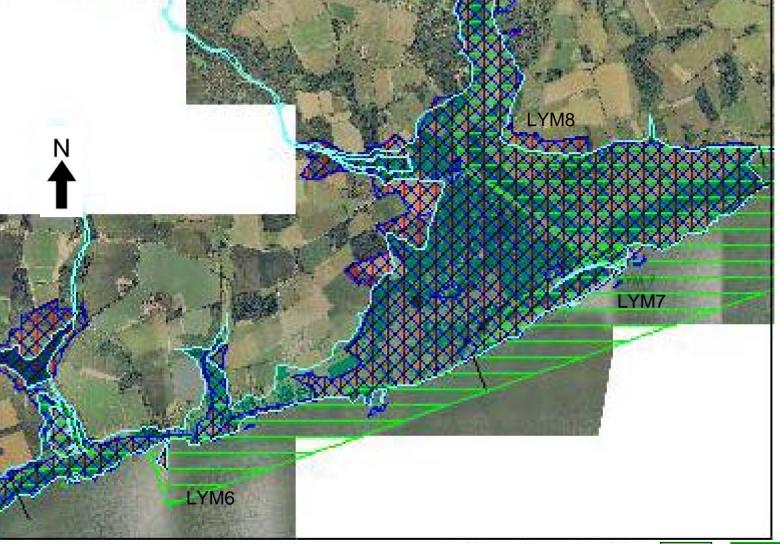

LYM6 Pitts Deep to Warren Beach Cottage LYM7 Warren Farm Spit LYM8 Beaulieu River Special Area of Conservation (SAC)

Special Protection Area (SPA)

Ram sar Site

Site of Special Scientific Interest (SSSI)

Indicative Flood Zone