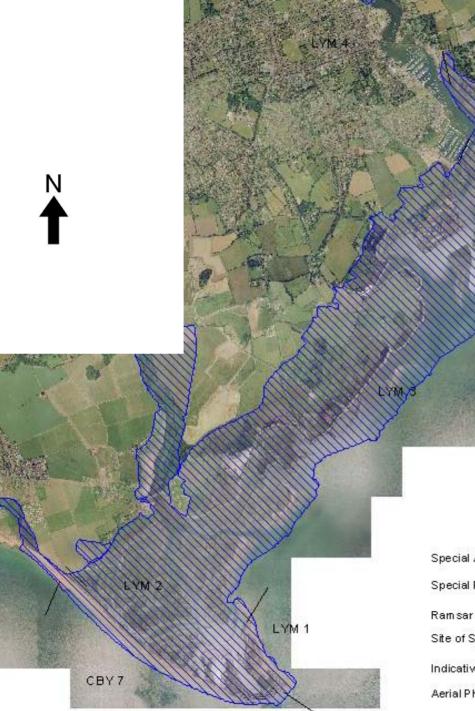

Special Protection Area (SPA)

Ram sar Site

Site of Special Scientific Interest (SSSI)

Indicative Flood Zone

**CBY7** Hurst Spit

LYM1 Hurst Spit Castle Point to Hurst Spit North Point LYM2 Hurst Spit North Point to Saltgrass Lane LYM3 Saltgrass Lane to Lymington Yacht Haven

Special Area of Conservation (SAC)

Special Protection Area (SPA)

Ram sar Site

Site of Special Scientific Interest (SSSI)

Indicative Flood Zone

**CBY7** Hurst Spit

LYM1 Hurst Spit Castle Point to Hurst Spit North Point LYM2 Hurst Spit North Point to Saltgrass Lane LYM3 Saltgrass Lane to Lymington Yacht Haven

Special Area of Conservation (SAC)

Special Protection Area (SPA)

Ram sar Site

Site of Special Scientific Interest (SSSI)

Indicative Flood Zone