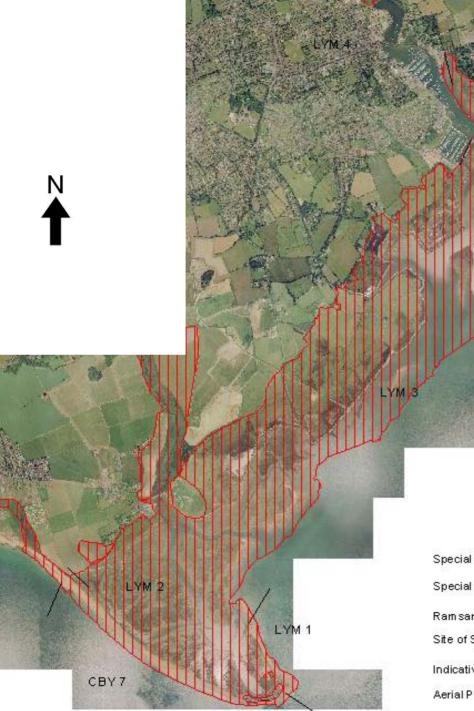

#### **CBY7** Hurst Spit

LYM1 Hurst Spit Castle Point to Hurst Spit North Point LYM2 Hurst Spit North Point to Saltgrass Lane LYM3 Saltgrass Lane to Lymington Yacht Haven

Special Area of Conservation (SAC)

Special Protection Area (SPA)

Ram sar Site

Site of Special Scientific Interest (SSSI)

Indicative Flood Zone

**CBY7** Hurst Spit

LYM1 Hurst Spit Castle Point to Hurst Spit North Point LYM2 Hurst Spit North Point to Saltgrass Lane LYM3 Saltgrass Lane to Lymington Yacht Haven

Special Area of Conservation (SAC)

Special Protection Area (SPA)

Ram sar Site

Site of Special Scientific Interest (SSSI)

Indicative Flood Zone

**CBY7** Hurst Spit

LYM1 Hurst Spit Castle Point to Hurst Spit North Point LYM2 Hurst Spit North Point to Saltgrass Lane LYM3 Saltgrass Lane to Lymington Yacht Haven

Special Area of Conservation (SAC)

Special Protection Area (SPA)

Ram sar Site

Site of Special Scientific Interest (SSSI)

Indicative Flood Zone