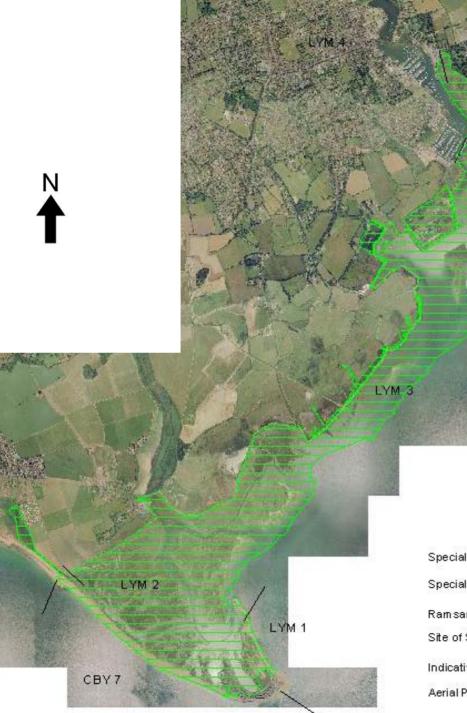

#### **CBY7** Hurst Spit

LYM1 Hurst Spit Castle Point to Hurst Spit North Point LYM2 Hurst Spit North Point to Saltgrass Lane LYM3 Saltgrass Lane to Lymington Yacht Haven

Special Area of Conservation (SAC)

Special Protection Area (SPA)

Ram sar Site

Site of Special Scientific Interest (SSSI)

Indicative Flood Zone

**CBY7** Hurst Spit

LYM1 Hurst Spit Castle Point to Hurst Spit North Point LYM2 Hurst Spit North Point to Saltgrass Lane LYM3 Saltgrass Lane to Lymington Yacht Haven

Special Area of Conservation (SAC)

Special Protection Area (SPA)

Ram sar Site

Site of Special Scientific Interest (SSSI)

Indicative Flood Zone

**CBY7** Hurst Spit

LYM1 Hurst Spit Castle Point to Hurst Spit North Point LYM2 Hurst Spit North Point to Saltgrass Lane LYM3 Saltgrass Lane to Lymington Yacht Haven

Special Area of Conservation (SAC)

Special Protection Area (SPA)

Ram sar Site

Site of Special Scientific Interest (SSSI)

Indicative Flood Zone