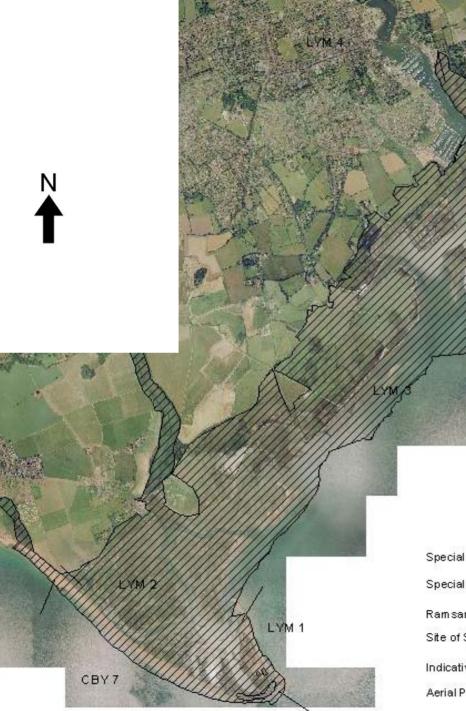

**CBY7** Hurst Spit

LYM1 Hurst Spit Castle Point to Hurst Spit North Point LYM2 Hurst Spit North Point to Saltgrass Lane LYM3 Saltgrass Lane to Lymington Yacht Haven

Special Area of Conservation (SAC)

Special Protection Area (SPA)

Ram sar Site

Site of Special Scientific Interest (SSSI)

Indicative Flood Zone

**CBY7** Hurst Spit

LYM1 Hurst Spit Castle Point to Hurst Spit North Point LYM2 Hurst Spit North Point to Saltgrass Lane LYM3 Saltgrass Lane to Lymington Yacht Haven

Special Area of Conservation (SAC)

Special Protection Area (SPA)

Ram sar Site

Site of Special Scientific Interest (SSSI)

Indicative Flood Zone

**CBY7** Hurst Spit

LYM1 Hurst Spit Castle Point to Hurst Spit North Point LYM2 Hurst Spit North Point to Saltgrass Lane LYM3 Saltgrass Lane to Lymington Yacht Haven

<u>UIII</u>

Special Area of Conservation (SAC)

Special Protection Area (SPA)

Ram sar Site

Site of Special Scientific Interest (SSSI)

Indicative Flood Zone