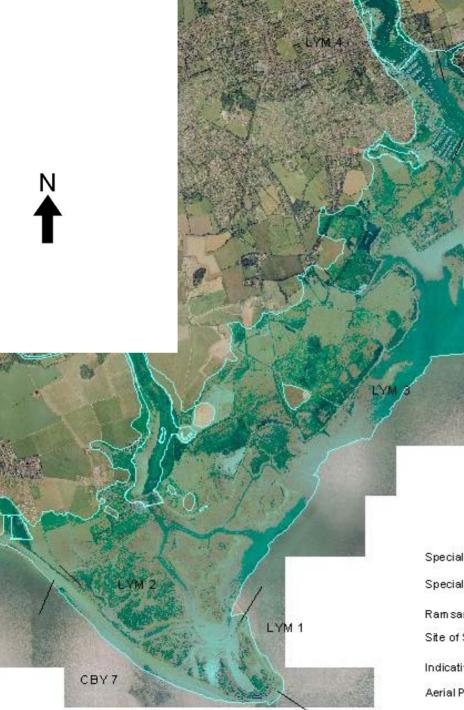

**CBY7** Hurst Spit

LYM1 Hurst Spit Castle Point to Hurst Spit North Point LYM2 Hurst Spit North Point to Saltgrass Lane LYM3 Saltgrass Lane to Lymington Yacht Haven

Special Area of Conservation (SAC)

Special Protection Area (SPA)

Ram sar Site

Site of Special Scientific Interest (SSSI)

Indicative Flood Zone

**CBY7** Hurst Spit

LYM1 Hurst Spit Castle Point to Hurst Spit North Point LYM2 Hurst Spit North Point to Saltgrass Lane LYM3 Saltgrass Lane to Lymington Yacht Haven

Special Area of Conservation (SAC)

Special Protection Area (SPA)

Ram sar Site

Site of Special Scientific Interest (SSSI)

Indicative Flood Zone

**CBY7** Hurst Spit

LYM1 Hurst Spit Castle Point to Hurst Spit North Point LYM2 Hurst Spit North Point to Saltgrass Lane LYM3 Saltgrass Lane to Lymington Yacht Haven

<u>UIII</u>

Special Area of Conservation (SAC)

Special Protection Area (SPA)

Ram sar Site

Site of Special Scientific Interest (SSSI)

Indicative Flood Zone