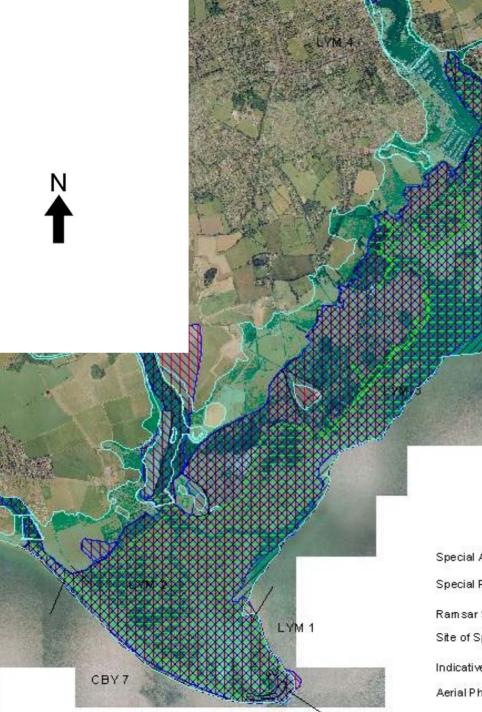

**CBY7** Hurst Spit

LYM1 Hurst Spit Castle Point to Hurst Spit North Point LYM2 Hurst Spit North Point to Saltgrass Lane LYM3 Saltgrass Lane to Lymington Yacht Haven

Special Area of Conservation (SAC)

Special Protection Area (SPA)

Ram sar Site

Site of Special Scientific Interest (SSSI)

Indicative Flood Zone

**CBY7** Hurst Spit

LYM1 Hurst Spit Castle Point to Hurst Spit North Point LYM2 Hurst Spit North Point to Saltgrass Lane LYM3 Saltgrass Lane to Lymington Yacht Haven

Special Area of Conservation (SAC)

Special Protection Area (SPA)

Ram sar Site

Site of Special Scientific Interest (SSSI)

Indicative Flood Zone

**CBY7** Hurst Spit

LYM1 Hurst Spit Castle Point to Hurst Spit North Point LYM2 Hurst Spit North Point to Saltgrass Lane LYM3 Saltgrass Lane to Lymington Yacht Haven

<u>UIII</u>

Special Area of Conservation (SAC)

Special Protection Area (SPA)

Ram sar Site

Site of Special Scientific Interest (SSSI)

Indicative Flood Zone

#### **CBY7** Hurst Spit

LYM1 Hurst Spit Castle Point to Hurst Spit North Point LYM2 Hurst Spit North Point to Saltgrass Lane LYM3 Saltgrass Lane to Lymington Yacht Haven

Special Area of Conservation (SAC)

Special Protection Area (SPA)

Ram sar Site

Site of Special Scientific Interest (SSSI)

Indicative Flood Zone

**CBY7** Hurst Spit

LYM1 Hurst Spit Castle Point to Hurst Spit North Point LYM2 Hurst Spit North Point to Saltgrass Lane LYM3 Saltgrass Lane to Lymington Yacht Haven

Special Area of Conservation (SAC)

Special Protection Area (SPA)

Ram sar Site

Site of Special Scientific Interest (SSSI)

Indicative Flood Zone